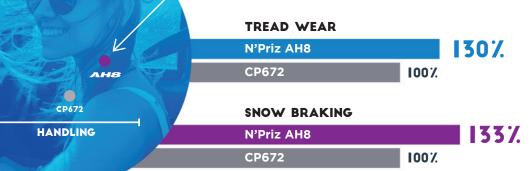

#### THE BEST JUST GOT BETTER

The wear resistance and winter performance of the N'Priz AH8 are far better than those of the CP672, and its total performance, including handling and noise performance, has been significantly improved as well.

85%

**CP672** 